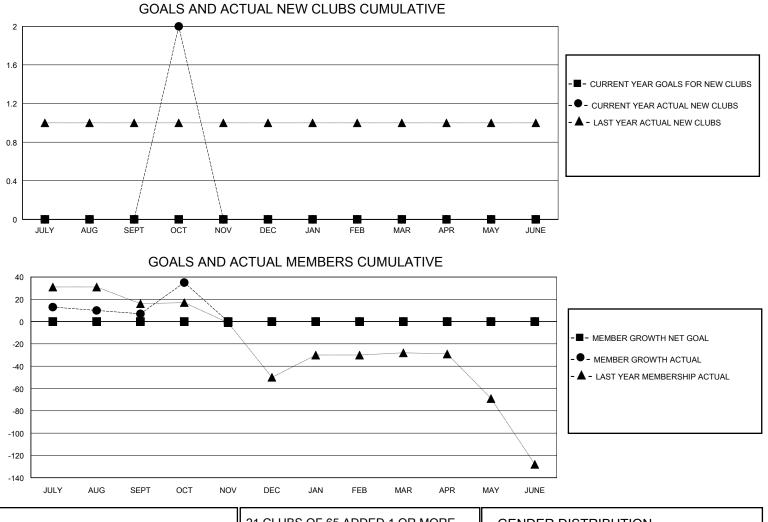

## MONTHLY MEMBERSHIP PROGRESS REPORT

District 310 E

Results as of: 10/31/2024

| GMT:                           |   | LOC | ATION THAILAN | )                                |   |    | GMT CA |  |
|--------------------------------|---|-----|---------------|----------------------------------|---|----|--------|--|
| Clubs<br>RESULTS FOR 2024-2025 |   |     |               | Members<br>RESULTS FOR 2024-2025 |   |    |        |  |
|                                |   |     |               |                                  |   |    |        |  |
| JULY/AUG/SEPT                  | 0 | 0   | 0             | JULY/AUG/SEPT                    | 0 | 61 | 42     |  |
| OCT/NOV/DEC                    | 0 | 2   | 0             | OCT/NOV/DEC                      | 0 | 47 | 16     |  |
| JAN/FEB/MAR                    | 0 | 0   | 0             | JAN/FEB/MAR                      | 0 | 0  | 0      |  |
| APR/MAY/JUNE                   | 0 | 0   | 0             | APR/MAY/JUNE                     | 0 | 0  | 0      |  |

| DROPPED CLUBS: 0 | 21 CLUBS OF 65 ADDED 1 OR MORE | GENDER DISTRIBUTION        |              |   |
|------------------|--------------------------------|----------------------------|--------------|---|
|                  | NEW MEMBERS                    | MALE                       | 494 (38.84%) |   |
|                  | -                              | FEMALE                     | 778 (61.16%) |   |
| DROPPED MEMBERS  |                                |                            |              |   |
| DECEASED 3       | CLICK HERE FOR CUMULATIVE      | TOTAL FAMILY UNIT MEMBERS  |              | 0 |
| CLUB CANCELLED 0 | MEMBERSHIP DATA                | FAMILY MEMBERS PAYING HALF |              | 0 |
| OTHER 55         |                                |                            |              | 0 |
| TOTAL 58         |                                |                            |              |   |